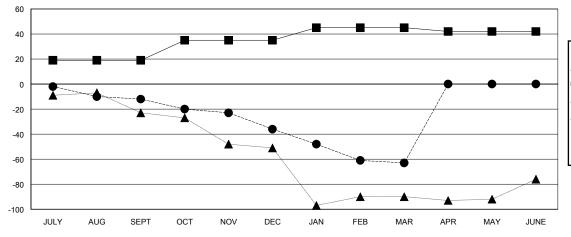

## GOALS AND ACTUAL MEMBERS CUMULATIVE

| - CURRENT YEAR GOALS FOR NEW |  |
|------------------------------|--|
| MEMBERS                      |  |

- CURRENT YEAR ACTUAL MEMBERS

- ▲ - LAST YEAR ACTUAL MEMBERS